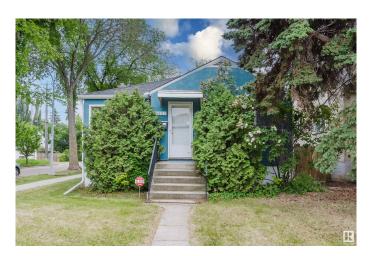

# \$349,900 - 10801 68 Avenue, Edmonton

MLS® #E4442657

## \$349,900

2 Bedroom, 2.00 Bathroom, 776 sqft Single Family on 0.00 Acres

Allendale, Edmonton, AB

Opportunity knocks in Allendale with this corner lot bungalow priced at just \$349,900. Whether you're looking to secure a rental property in a high-demand neighborhood or planning your next redevelopment project, this home delivers flexibility. With RF3 zoning and a corner lot, the potential for adding a garage suite (buyer to verify) opens doors for future upside. While the home itself is modest and in need of some care, it can generate income right away from tenants who value the location. Steps from transit, schools, and key amenities, the area continues to attract young professionals, students, and developers alike. This hybrid opportunity allows you to rent now, renovate later, or redevelop when readyâ€"exactly the kind of property that holds long-term value in a changing market. A rare find for those with vision, in one of Edmonton's most desirable core communities.

### **Essential Information**

MLS® # E4442657 Price \$349,900

Bedrooms 2
Bathrooms 2.00
Full Baths 2

Square Footage 776 Acres 0.00

Year Built 1949

Type Single Family

Sub-Type Detached Single Family

Style Bungalow