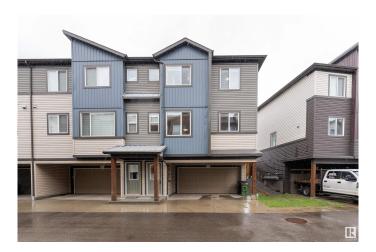

### \$400,000

3 Bedroom, 2.50 Bathroom, 1,495 sqft Condo / Townhouse on 0.00 Acres

Schonsee, Edmonton, AB

Welcome to this beautiful and elegant 2-storey condo townhouse featuring a modern kitchen with stainless steel appliances and stylish finishes. The spacious living room is filled with natural light, complete with a cozy fireplace and direct access to the deck overlooking the fenced yard. The main floor also includes a dining area, utility space, and a convenient 2-piece bathroom. Upstairs, you'll find plush carpeting throughout, a primary bedroom with a walk-in closet and 3-piece ensuite, two additional bedrooms, a 4-piece bathroom, and a laundry room for added convenience. Enjoy outdoor living with a private deck and fenced yard, plus the added bonus of a double attached garage.

# **Community Information**

Address 18 16903 68 Street

Area Edmonton
Subdivision Schonsee
City Edmonton
County ALBERTA

Province AB

Postal Code T5Z 0R1

#### **Exterior**

Exterior Wood, Vinyl

Exterior Features Fenced, Playground Nearby, Public Transportation, Schools, Shopping

Nearby

Roof Asphalt Shingles

Construction Wood, Vinyl

Foundation Concrete Perimeter