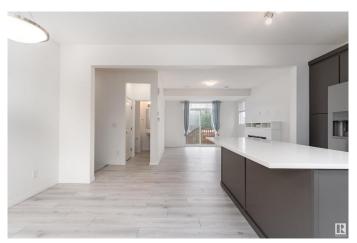

### \$400,000

3 Bedroom, 2.50 Bathroom, 1,495 sqft Condo / Townhouse on 0.00 Acres

Schonsee, Edmonton, AB

Welcome to this beautiful and elegant 2-storey condo townhouse featuring a modern kitchen with stainless steel appliances and stylish finishes. The spacious living room is filled with natural light, complete with a cozy fireplace and direct access to the deck overlooking the fenced yard. The main floor also includes a dining area, utility space, and a convenient 2-piece bathroom. Upstairs, you'll find plush carpeting throughout, a primary bedroom with a walk-in closet and 3-piece ensuite, two additional bedrooms, a 4-piece bathroom, and a laundry room for added convenience. Enjoy outdoor living with a private deck and fenced yard, plus the added bonus of a double attached garage.

#### Interior

Interior Features ensuite bathroom

Appliances Air Conditioning-Central, Dishwasher-Built-In, Dryer, Garage Control,

Garage Opener, Microwave Hood Fan, Refrigerator, Stove-Electric,

Washer

Heating Forced Air-1, Natural Gas