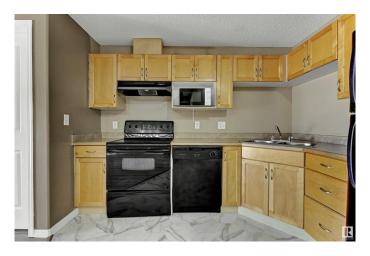

### \$189,999

2 Bedroom, 2.00 Bathroom, 832 sqft Condo / Townhouse on 0.00 Acres

Ellerslie, Edmonton, AB

This bright and spacious 2nd floor condo features open-concept living, dining, and kitchen areas, creating an airy and welcoming space. 2 bedrooms and 2 full bathrooms with huge balcony and brand new carpet and flooring. -Condo Fee - includes heating, water, sewer, garbage and waste disposal, landscaping, reserve fund, common area insurance -Master bedroom has walk in closet. -In-suite laundry. Plenty of storage. -Well maintained building, Surrounded by walking trail. -24 hours security camera -Gym and fitness room -1 energized parking stall -plenty of free parking on Edwards drive and Easton drive -Easy access to Anthony Henday, Nisku, airport. Bus stop is steps away.

## Interior

Interior Features ensuite bathroom

Appliances Dishwasher-Built-In, Dryer, Garburator, Hood Fan, Oven-Microwave,

Refrigerator, Stove-Electric, Washer

Heating Baseboard, Natural Gas