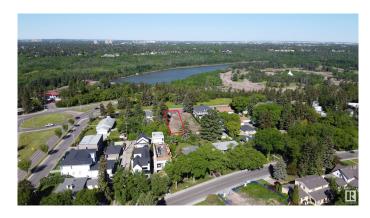

### \$1,025,000

0 Bedroom, 0.00 Bathroom, Single Family on 0.00 Acres

Windsor Park (Edmonton), Edmonton, AB

47'x190' VACANT LOT. Flat, development ready site. No ASBESTOS, no demolition, just submit your plans to the city and BUILD. Listed for way less than the City of Edmonton tax assessment. With the potential for breathtaking views, located on one of Edmonton's most iconic drives.. this one is a no brainer. The large 47' frontage allows for a full sized house and the 190 foot backyard offers tons of potential with room for a green space, huge back patio, plus a triple car garage and even an over the garage suite, all with room to spare on this massive 835 Sq M lot. DO NOT MISS YOUR CHANCE!

## **Community Information**

Address 8715 Saskatchewan Drive

Area Edmonton

Subdivision Windsor Park (Edmonton)

City Edmonton
County ALBERTA

Province AB

Postal Code T6G 2A9

#### **Exterior**

Exterior Features Back Lane, Flat Site, Hillside, Level Land, No Through Road,

Playground Nearby, Private Setting, Public Transportation, Ravine View,

River View