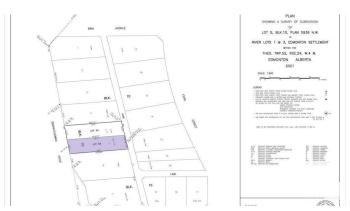

### \$1,025,000

0 Bedroom, 0.00 Bathroom, Single Family on 0.00 Acres

Windsor Park (Edmonton), Edmonton, AB

47'x190' VACANT LOT. Flat, development ready site. No ASBESTOS, no demolition, just submit your plans to the city and BUILD. Listed for way less than the City of Edmonton tax assessment. With the potential for breathtaking views, located on one of Edmonton's most iconic drives.. this one is a no brainer. The large 47' frontage allows for a full sized house and the 190 foot backyard offers tons of potential with room for a green space, huge back patio, plus a triple car garage and even an over the garage suite, all with room to spare on this massive 835 Sq M lot. DO NOT MISS YOUR CHANCE!

## **Community Information**

Address 8715 Saskatchewan Drive

Area Edmonton

Subdivision Windsor Park (Edmonton)

City Edmonton
County ALBERTA

Province AB

Postal Code T6G 2A9