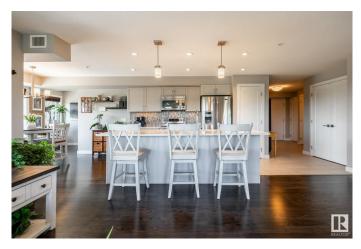

#### \$375,000

2 Bedroom, 2.00 Bathroom, 1,098 sqft Condo / Townhouse on 0.00 Acres

Edgemont (Edmonton), Edmonton, AB

Welcome to this meticulously maintained corner unit in one of Edmonton's most sought-after executive buildings. This spacious & stylish home offers incredible natural light, tons of windows & a ravine just steps away. The unit features open-concept living with a spacious layout, a modern kitchen, spacious dining area & a large living roomâ€"perfect for entertaining or relaxing. The Primary Suite has a walk-through closet & a 3-piece ensuite for added privacy & comfort. Across the condo is a Second Bedroom/Den & Full Bath – Ideal for guests or a home office. Included is a indoor climate controlled storage space & underground heated parking. All in a impeccably maintained and managed building, offering peace of mind & a true lock-and-leave lifestyle. Enjoy evening sunsets or morning sunrises on the amazing wrap around balcony â€" Steps to scenic trails, parks, shopping & easy access to the Henday & Whitemud. Perfect for professionals, down-sizers & those seeking a low-maintenance lifestyle surrounded by nature.