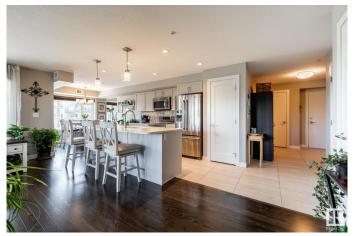

#### \$375,000

2 Bedroom, 2.00 Bathroom, 1,098 sqft Condo / Townhouse on 0.00 Acres

Edgemont (Edmonton), Edmonton, AB

Welcome to this meticulously maintained corner unit in one of Edmonton's most sought-after executive buildings. This spacious & stylish home offers incredible natural light, tons of windows & a ravine just steps away. The unit features open-concept living with a spacious layout, a modern kitchen, spacious dining area & a large living roomâ€"perfect for entertaining or relaxing. The Primary Suite has a walk-through closet & a 3-piece ensuite for added privacy & comfort. Across the condo is a Second Bedroom/Den & Full Bath – Ideal for guests or a home office. Included is a indoor climate controlled storage space & underground heated parking. All in a impeccably maintained and managed building, offering peace of mind & a true lock-and-leave lifestyle. Enjoy evening sunsets or morning sunrises on the amazing wrap around balcony â€" Steps to scenic trails, parks, shopping & easy access to the Henday & Whitemud. Perfect for professionals, down-sizers & those seeking a low-maintenance lifestyle surrounded by nature.