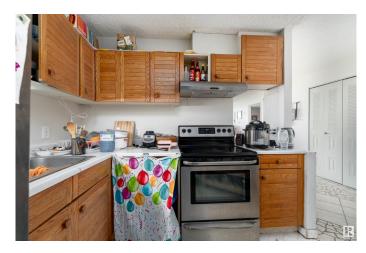

#### \$190,000

2 Bedroom, 2.00 Bathroom, 853 sqft Condo / Townhouse on 0.00 Acres

Strathcona, Edmonton, AB

Experience urban living at its finest in this spacious main floor condo at Water's
Edge, located in the heart of Strathcona. The open-concept living room is expansive and bright, featuring a large window with impressive city views. The kitchen offers a warm and inviting feel, complete with plenty of counter space, wooden cabinetry, and a handy pantry. The layout is ideal for privacy and comfort, with two generously sized bedroomsâ€"each with its own 4-piece ensuite. The primary suite also includes a walk-in closet for added convenience. This condo offers the perfect blend of comfort, style, and location.

### Interior

Interior Features ensuite bathroom

Appliances Dishwasher-Built-In, Refrigerator, Stove-Electric, Window Coverings

Heating Baseboard, Hot Water, Natural Gas