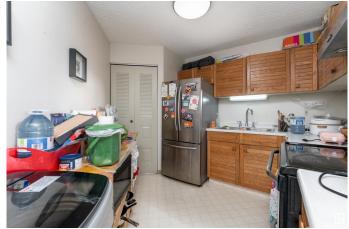

#### \$190,000

2 Bedroom, 2.00 Bathroom, 853 sqft Condo / Townhouse on 0.00 Acres

Strathcona, Edmonton, AB

Experience urban living at its finest in this spacious main floor condo at Water's
Edge, located in the heart of Strathcona. The open-concept living room is expansive and bright, featuring a large window with impressive city views. The kitchen offers a warm and inviting feel, complete with plenty of counter space, wooden cabinetry, and a handy pantry. The layout is ideal for privacy and comfort, with two generously sized bedroomsâ€"each with its own 4-piece ensuite. The primary suite also includes a walk-in closet for added convenience. This condo offers the perfect blend of comfort, style, and location.

### Interior

Interior Features ensuite bathroom

Appliances Dishwasher-Built-In, Refrigerator, Stove-Electric, Window Coverings

Heating Baseboard, Hot Water, Natural Gas