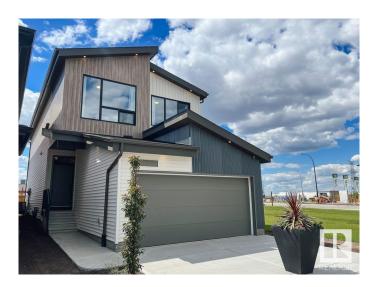

#### \$679,900

3 Bedroom, 2.50 Bathroom, 2,070 sqft Single Family on 0.00 Acres

Elsinore, Edmonton, AB

Welcome to the Entertain Play 22 by award-winning builder Cantiro homes. Located in the sought-after North Edmonton community of Castlebrook. You are the host that's all about fun whether its gathering around the piano, shooting a round of pool, karaoke nights with the girls or hosting a watch party. You can easily switch between formal and informal dinning depending on the mood and you love to be part of the party. The home features an impressive open to below design above the additional entertaining space, perfect for kids to play games. Home features and electric fireplace, side entry for future development and glass railing to open the space up. \*Photos are for representation only. Colours and finishing may vary\*

Year Built 2025

Type Single Family

Sub-Type Detached Single Family

Style 2 Storey
Status Active

#### **Exterior**

Exterior Wood, Stone, Vinyl

Exterior Features Golf Nearby, Landscaped, Park/Reserve, Playground Nearby, Public

Transportation, Schools, Shopping Nearby, See Remarks

Roof Asphalt Shingles
Construction Wood, Stone, Vinyl
Foundation Concrete Perimeter