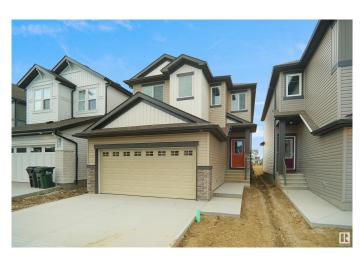

## \$599.548

3 Bedroom, 2.50 Bathroom, 2,154 sqft Single Family on 0.00 Acres

Cy Becker, Edmonton, AB

Welcome to the "Columbia― built by the award winning Pacesetter homes and is located on a quiet street in the heart of north Edmonton This unique property in Cy Becker offers nearly 2200 sq ft of living space. The main floor features a large front entrance which has a large flex room next to it which can be used a bedroom/ office if needed, as well as an open kitchen with quartz counters, and a large walkthrough pantry that is leads through to the mudroom and garage. Large windows allow natural light to pour in throughout the house. Upstairs you'II find 4 large bedrooms and a good sized bonus room. This is the perfect place to call home. This home also has a side separate entrance perfect for a future basement suite. \*\*\* Home is under construction and the photos being used are from a similar home recently built colors may vary should be complete by July 2025 \*\*\*