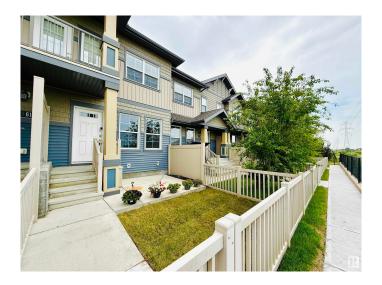

#### \$249,000

2 Bedroom, 1.00 Bathroom, 665 sqft Condo / Townhouse on 0.00 Acres

The Orchards At Ellerslie, Edmonton, AB

Welcome to this beautifully maintained unit located in a quiet spot within a sought-after complex, facing peaceful green space with a charming front yard. Inside, you'II find a bright open-concept layout featuring a spacious kitchen with granite countertops, and plenty of storage. The double attached tandem garage offers secure parking and additional storage space. Ideal for first-time homebuyers or savvy investors! Enjoy access to The Orchards Residents Association, offering exclusive amenities including a skating and hockey rink, basketball and tennis courts, spray park, playground, toboggan hill, walking trails, picnic areas, and a vibrant clubhouse.

#### **Exterior**

Exterior Wood, Vinyl

Exterior Features Airport Nearby, Commercial, Fenced, Playground Nearby, Shopping

Nearby, See Remarks

Roof Asphalt Shingles

Construction Wood, Vinyl

Foundation Concrete Perimeter