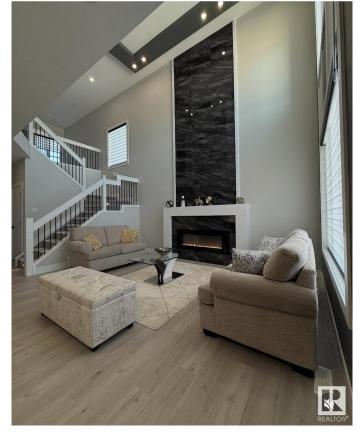

# \$689,800

4 Bedroom, 3.00 Bathroom, 1,949 sqft Single Family on 0.00 Acres

The Orchards At Ellerslie, Edmonton, AB

Welcome to this beautifully upgraded home in the heart of Orchards ,backing onto green space and walking trail. This spacious and modern property features an open-to-below concept with high ceilings and beautiful finishes throughout. The main floor offers full bedroom and full bathroom, perfect for guests. Upstairs, you'II find master bedroom with 5pc ensuite another 2 perfect sized bedrooms, full 3 pc bath, a decent bonus room, and plenty of natural light. Enjoy the added value of a SEPERATE SIDE ENTRANCE to basement, ideal for future development or rental potential. located close to schools, parks, shopping, and other amenities â€" this is the perfect place to call home.

### Interior

Interior Features ensuite bathroom

Appliances See Remarks

Heating Forced Air-1, Natural Gas

Fireplace Yes

Fireplaces Tile Surround

Stories 2

Has Basement Yes