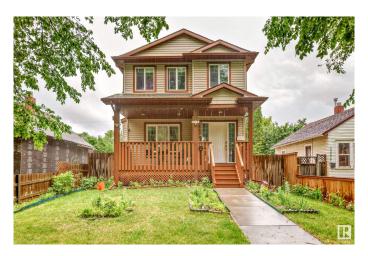

#### \$424.900

3 Bedroom, 2.50 Bathroom, 1,419 sqft Single Family on 0.00 Acres

Belvedere, Edmonton, AB

Welcome to this well-maintained two-story home in Belvedere! This charming 1,419 sq. ft. home features 3 bedrooms, 2.5 bathrooms, and an unfinished basement ready for your personal touch. Just a few steps away is the double detached garage. Not only does the home have a beautiful front porch, it also has a large deck in the backyard, perfect for hosting BBQ's! During the hot summer months, the central A/C will keep you comfortable year-round. Conveniently located near shopping centers like Costco, LRT, and with easy access to the Yellowhead and Anthony Henday, this home offers both comfort and convenience. Whether you're a first-time homebuyer or an investor, this property is a must-see!