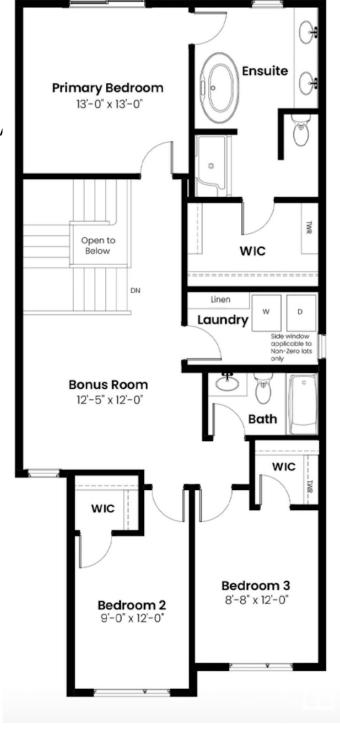

#### \$689.900

3 Bedroom, 2.50 Bathroom, 2,001 sqft Single Family on 0.00 Acres

Griesbach, Edmonton, AB

Discover the Petra quick possession home by Landmark Homes, ideally located in Edmonton's sought-after Village at Griesbachâ€"a beautifully master-planned community known for its timeless charm and thoughtful design. This spacious 2,001 sq. ft. residence offers 3 bedrooms and 2.5 Purification System and a high-performance year-round comfort through integrated heating, melamine shelving, and a full appliance package. Completing the home are a private rear deck, side entry, fully landscaped yard, and moreâ€"ready for you to move in and make it yours.

#### **Essential Information**

MLS®# E4443736 Price \$689,900

Bedrooms 3

Bathrooms 2.50

Full Baths 2

Half Baths 1

Square Footage 2,001

Acres 0.00