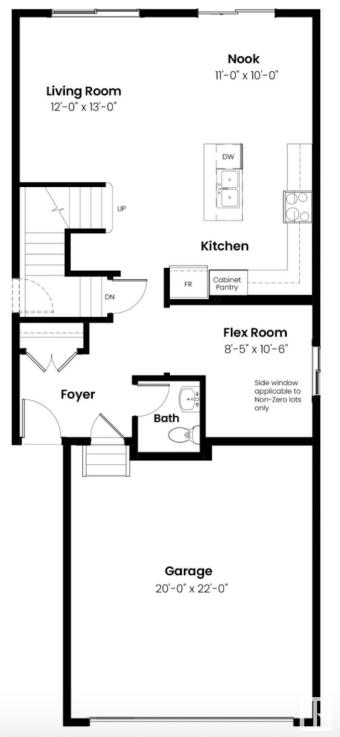

#### \$689.900

3 Bedroom, 2.50 Bathroom, 2,001 sqft Single Family on 0.00 Acres

Griesbach, Edmonton, AB

Discover the Petra quick possession home by Landmark Homes, ideally located in Edmonton's sought-after Village at Griesbachâ€"a beautifully master-planned community known for its timeless charm and thoughtful design. This spacious 2,001 sq. ft. residence offers 3 bedrooms and 2.5 Purification System and a high-performance year-round comfort through integrated heating, melamine shelving, and a full appliance package. Completing the home are a private rear deck, side entry, fully landscaped yard, and moreâ€"ready for you to move in and make it yours.

#### **Essential Information**

MLS®# E4443736 Price \$689,900

Bedrooms 3

Bathrooms 2.50

Full Baths 2

Half Baths 1

Square Footage 2,001

Acres 0.00