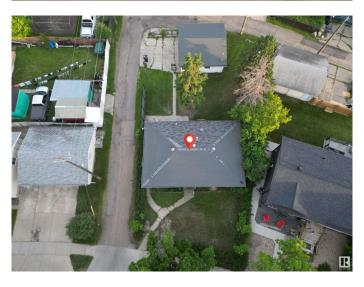

### \$380,000

3 Bedroom, 1.00 Bathroom, 1,073 sqft Single Family on 0.00 Acres

Britannia Youngstown, Edmonton, AB

ATTENTION INVESTORS, DEVELOPERS, AND FIRST-TIME BUYERS!! This is a prime opportunity you don't want to miss. Situated on a massive 589 mÂ<sup>2</sup> corner lot, this beautifully renovated property is just minutes from West Edmonton Mall and surrounded by schools, transit, and all essential amenities. The home has been newly renovated with fresh paint, new flooring, stylish feature walls, glossy kitchen cabinets, and stainless steel appliances, offering a modern, move-in-ready space. Whether you're looking to rent it out immediately, move in yourself, or hold it as a future redevelopment project, this property fits the bill. Don't miss your chance to own this upgraded gem in a prime location.

#### **Exterior**

Exterior Concrete, Vinyl

Exterior Features Corner Lot, Flat Site, Landscaped, Public Transportation, Schools,

Shopping Nearby, See Remarks

Roof Asphalt Shingles
Construction Concrete, Vinyl