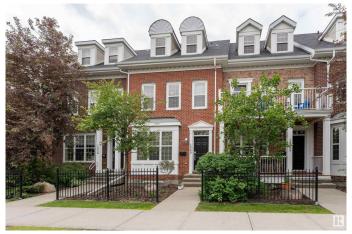

# \$425,000 - 1060 Gault Boulevard, Edmonton

MLS® #E4443948

#### \$425,000

3 Bedroom, 2.50 Bathroom, 2,006 sqft Condo / Townhouse on 0.00 Acres

Griesbach, Edmonton, AB

Welcome to this stylish 3-storey townhome in the charming and convenient community of Griesbach! The open-concept main floor offers flexible living and dining spaces, with a central kitchen featuring ceiling-height cabinetry, granite counter tops with a large island, newer appliances, fresh paint, no carpet and chevron style floors in the primary suite. The second floor offers two spacious bedrooms with large closets, a 4-piece bath complete with soaker tub and separate shower, plus convenient upstairs laundry. The top floor is your private primary retreat, featuring vaulted ceilings, a charming Juliet balcony, and a spa-like 5-piece ensuite with dual vanities, a soaker tub, separate shower, and a massive walk-in closet you'll love. To round it off, enjoy a landscaped yard, central AC and detached garage. Located just steps from walking trails, lakes, shops, and more â€" this is Griesbach living at its finest!