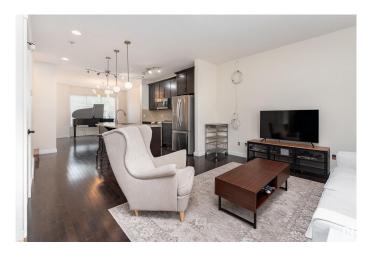

#### \$425,000

3 Bedroom, 2.50 Bathroom, 2,006 sqft Condo / Townhouse on 0.00 Acres

Griesbach, Edmonton, AB

Welcome to this stylish 3-storey townhome in the charming and convenient community of Griesbach! The open-concept main floor offers flexible living and dining spaces, with a central kitchen featuring ceiling-height cabinetry, granite counter tops with a large island, newer appliances, fresh paint, no carpet and chevron style floors in the primary suite. The second floor offers two spacious bedrooms with large closets, a 4-piece bath complete with soaker tub and separate shower, plus convenient upstairs laundry. The top floor is your private primary retreat, featuring vaulted ceilings, a charming Juliet balcony, and a spa-like 5-piece ensuite with dual vanities, a soaker tub, separate shower, and a massive walk-in closet you'll love. To round it off, enjoy a landscaped yard, central AC and detached garage. Located just steps from walking trails, lakes, shops, and more â€" this is Griesbach living at its finest!