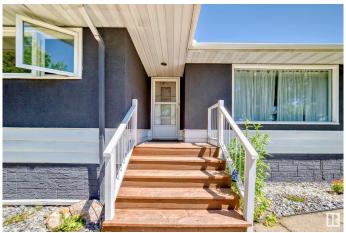

#### \$420,000

4 Bedroom, 2.00 Bathroom, 1,147 sqft Single Family on 0.00 Acres

Dovercourt, Edmonton, AB

Across from the park. 3 bedroom 1146 sq feet bungalow on a quiet street in Dovercourt. Hardwood floors throughout the main floor, 1/2 bath off the master bedroom, entertaining-size living and dining room. Basement features family room, hobby room, one-bedroom, 3pce bathroom, kitchen and laundry room. Double garage off the alley. Newer roof and newer hot water tank. Home is in great location across from a park and close to all amenities.

#### **Exterior**

Exterior Wood, Stucco

Exterior Features Back Lane, Fenced, Landscaped, Park/Reserve

Roof Asphalt Shingles

Construction Wood, Stucco

Foundation Concrete Perimeter