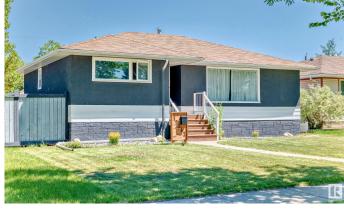

# \$420,000 - 12247 Dovercourt Crescent, Edmonton

MLS® #E4443960

#### \$420,000

4 Bedroom, 2.00 Bathroom, 1,147 sqft Single Family on 0.00 Acres

Dovercourt, Edmonton, AB

Across from the park. 3 bedroom 1146 sq feet bungalow on a quiet street in Dovercourt. Hardwood floors throughout the main floor, 1/2 bath off the master bedroom, entertaining-size living and dining room. Basement features family room, hobby room, one-bedroom, 3pce bathroom, kitchen and laundry room. Double garage off the alley. Newer roof and newer hot water tank. Home is in great location across from a park and close to all amenities.

#### **Exterior**

Exterior Wood, Stucco

Exterior Features Back Lane, Fenced, Landscaped, Park/Reserve

Roof Asphalt Shingles

Construction Wood, Stucco

Foundation Concrete Perimeter