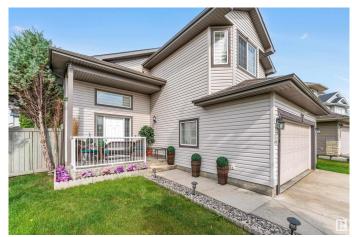

#### \$549,000

5 Bedroom, 3.00 Bathroom, 1,395 sqft Single Family on 0.00 Acres

Elsinore, Edmonton, AB

Great Location. This Montorio Built almost 1380 sq ft bi-level has 5 bedrooms. Located in Castle Brook. Great condition and layout. Impressive vaulted split entry foyer, with large stairway, oak cabinetry with eating bar and family size eating area. Great room w/corner fireplace and door to 2 tier deck. Master bedroom has a bay window & 4 pce ensuite (jetted tub) and his and hers closet. The fully finished basement is ideal for a larger family with an additional living room, bathroom and 2 bedrooms. The house has central a/c and brand new Furnace. Huge fenced back yard. This house has a beautiful SUNROOM..DOUBLE attached garage is HEATED...Back vard has a New STORAGE SHED on a CEMENT PAD.