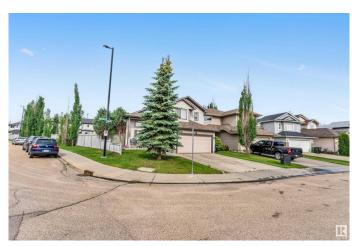

#### \$549,000

5 Bedroom, 3.00 Bathroom, 1,395 sqft Single Family on 0.00 Acres

Elsinore, Edmonton, AB

Great Location. This Montorio Built almost 1380 sq ft bi-level has 5 bedrooms. Located in Castle Brook. Great condition and layout. Impressive vaulted split entry foyer, with large stairway, oak cabinetry with eating bar and family size eating area. Great room w/corner fireplace and door to 2 tier deck. Master bedroom has a bay window & 4 pce ensuite (jetted tub) and his and hers closet. The fully finished basement is ideal for a larger family with an additional living room, bathroom and 2 bedrooms. The house has central a/c and brand new Furnace. Huge fenced back yard. This house has a beautiful SUNROOM..DOUBLE attached garage is HEATED...Back vard has a New STORAGE SHED on a CEMENT PAD.