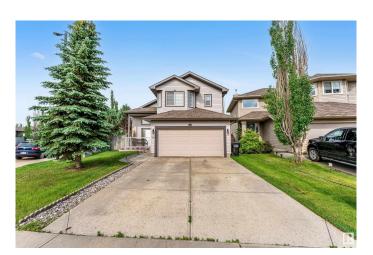

# \$549,000 - 18204 107 Street, Edmonton

MLS® #E4443961

#### \$549,000

5 Bedroom, 3.00 Bathroom, 1,395 sqft Single Family on 0.00 Acres

Elsinore, Edmonton, AB

Great Location. This Montorio Built almost 1380 sq ft bi-level has 5 bedrooms. Located in Castle Brook. Great condition and layout. Impressive vaulted split entry foyer, with large stairway, oak cabinetry with eating bar and family size eating area. Great room w/corner fireplace and door to 2 tier deck. Master bedroom has a bay window & 4 pce ensuite (jetted tub) and his and hers closet. The fully finished basement is ideal for a larger family with an additional living room, bathroom and 2 bedrooms. The house has central a/c and brand new Furnace. Huge fenced back yard. This house has a beautiful SUNROOM..DOUBLE attached garage is HEATED...Back vard has a New STORAGE SHED on a CEMENT PAD.