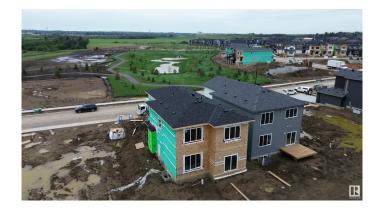

#### \$748.243

3 Bedroom, 3.00 Bathroom, 2,345 sqft Single Family on 0.00 Acres

Cambrian, Sherwood Park, AB

This stunning 2,345 sq ft home combines space, style, and versatility in one impressive package. Featuring 3 spacious bedrooms, 3 full bathroomsâ€"including one on the main floorâ€"and a functional main floor den, it's perfect for growing families or multi-generational living. At the front of the home, a private bonus room offers the ideal retreat for movie nights, play space, or a quiet home office. The oversized double garage provides ample storage and parking, while the thoughtfully designed layout ensures both privacy and flow throughout. From the open-concept living areas to the smart separation of space, this home offers everything you need and moreâ€"all wrapped in modern design and comfort. Home is under construction, custom finishes and selections available for discussion at this stage.