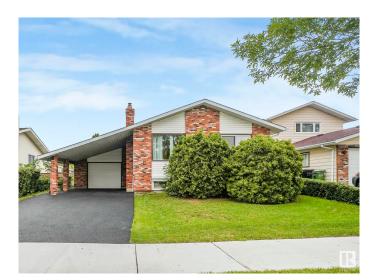

# \$417,000

5 Bedroom, 2.50 Bathroom, 1,314 sqft Single Family on 0.00 Acres

Lorelei, Edmonton, AB

Immaculate home has been lovingly maintained over the years. Upgrades include, windows, furnace, HWT, kitchen cabinets, solid surface counters, Harwood Floors, carpet, insulation, appliances,new front deck, rubber topped driveway and the list goes on. this 1300+sq ft home has 5 bedrooms and 2.5 bathrooms, 2 fireplaces and a 3 season sunroom off the single attached garage and an oversized carport.

### **Amenities**

Amenities Deck, Insulation-Upgraded, Vinyl Windows

Parking Spaces 3

Parking Single Carport, Single Garage Attached

#### **Exterior**

Exterior Wood, Vinyl

Exterior Features Fenced, Flat Site, Landscaped, Public Transportation, Schools,

Shopping Nearby

Roof Asphalt Shingles

Construction Wood, Vinyl

Foundation Concrete Perimeter