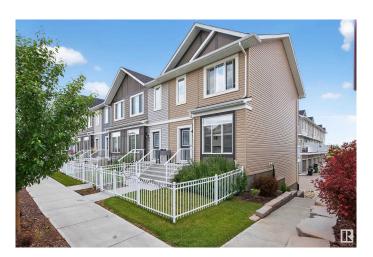

#### \$349.900

3 Bedroom, 2.50 Bathroom, 1,215 sqft Condo / Townhouse on 0.00 Acres

Laurel, Edmonton, AB

Welcome to Laurel Landing and this beautifully built 2020 townhome located in a quiet, tucked-away section of the complex with only one shared wall for extra privacy and tranquility. Ideal for first-time buyers, professionals, or investors, this bright and stylish home offers contemporary finishes and smart design throughout. Enjoy easy access to the Anthony Henday, making commutes a breeze, while being just minutes from parks, schools, and major shopping amenities. Whether you're relaxing at home or exploring the neighbourhood, this location checks all the boxes for comfort and convenience. Don't miss the opportunity to own this low-maintenance gem in a growing, family-friendly community!

Year Built 2020

Type Condo / Townhouse

Sub-Type Townhouse

Style 2 Storey
Status Active

#### **Exterior**

Exterior Wood, Vinyl

Exterior Features Landscaped, Playground Nearby, Public Transportation, Schools,

**Shopping Nearby** 

Roof Asphalt Shingles

Construction Wood, Vinyl

Foundation Concrete Perimeter