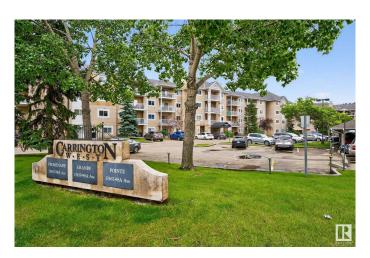

#### \$189,900

2 Bedroom, 2.00 Bathroom, 950 sqft Condo / Townhouse on 0.00 Acres

Terra Losa, Edmonton, AB

Spacious TOP FLOOR unit in popular Terra Losa Neighbourhood. Two bedrooms and two full baths. Great layout. Nice and bright. Underground parking stall has a storage cage in front. Close to all amenities such as shopping, transportation, parks & playground with easy access onto major arteries. Priced perfect!

## **Essential Information**

MLS® # E4444276 Price \$189,900

Bedrooms 2
Bathrooms 2.00
Full Baths 2
Square Footage 950
Acres 0.00
Year Built 1999

Type Condo / Townhouse Sub-Type Lowrise Apartment

Style Single Level Apartment