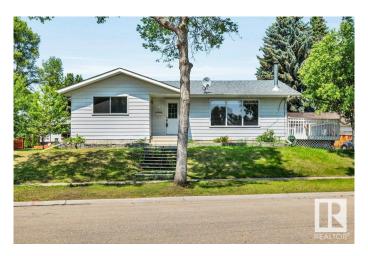

# \$399,000

4 Bedroom, 2.50 Bathroom, 1,190 sqft Single Family on 0.00 Acres

Lacombe Park, St. Albert, AB

Fantastic opportunity to live in the neighborhood of Lacombe Park! the living room features beautiful flooring, bright windows and a wood burning fireplace. The dining area features patio doors with access to a oversized deck.. The updated kitchen has newer cabinets, countertop and stylish backsplash. Finishing off the main floor is the primary bedroom with 2 piece en-suite, two good-sized bedrooms, a 4pc main bathroom and laundry closet. The basement is the perfect in-law/nanny suite and is finished with a large family room, kitchenette, main bathroom, an additional bedroom & laundry room. The utility room has a newer hot water tank and high efficiency furnace. Close to schools and parks. Excellent investment opportunity for first time buyer or investor.

Year Built 1972

Type Single Family

Sub-Type Detached Single Family

Style Bungalow Status Active

# **Exterior**

Exterior Wood, Vinyl

Exterior Features Corner Lot

Roof Asphalt Shingles

Construction Wood, Vinyl

Foundation Concrete Perimeter