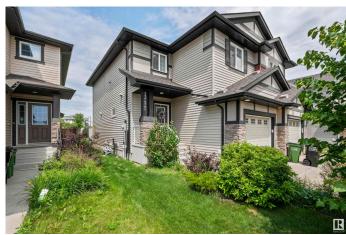

### \$427,000

2 Bedroom, 2.50 Bathroom, 1,337 sqft Single Family on 0.00 Acres

Carlton, Edmonton, AB

Half duplex with over 1,300 square feet with dual owner's suites upstairs! This home features hardwood flooring throughout the main floor, stainless steel appliances, corner pantry and great view of the large backyard backing. Upstairs features the dual owner's suites w/ walk-in closets and your conveniently appointed laundry. The basement has been fully finished as a large family room. Carlton is conveniently located with easy access to Anthony Henday, Albany shopping center with all the amenities!

#### **Exterior**

Exterior Wood, Stone, Vinyl

Exterior Features Commercial, Fenced, Landscaped, Public Transportation, Schools,

**Shopping Nearby** 

Roof Asphalt Shingles

Construction Wood, Stone, Vinyl

Foundation Concrete Perimeter