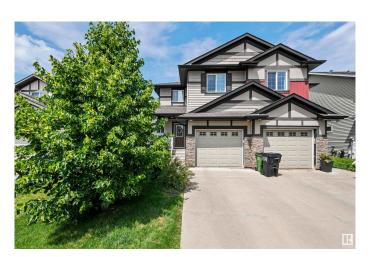

# \$427,000 - 13422 166 Avenue, Edmonton

MLS® #E4444810

### \$427,000

2 Bedroom, 2.50 Bathroom, 1,337 sqft Single Family on 0.00 Acres

Carlton, Edmonton, AB

Half duplex with over 1,300 square feet with dual owner's suites upstairs! This home features hardwood flooring throughout the main floor, stainless steel appliances, corner pantry and great view of the large backyard backing. Upstairs features the dual owner's suites w/ walk-in closets and your conveniently appointed laundry. The basement has been fully finished as a large family room. Carlton is conveniently located with easy access to Anthony Henday, Albany shopping center with all the amenities!

#### **Exterior**

Exterior Wood, Stone, Vinyl

Exterior Features Commercial, Fenced, Landscaped, Public Transportation, Schools,

**Shopping Nearby** 

Roof Asphalt Shingles

Construction Wood, Stone, Vinyl

Foundation Concrete Perimeter