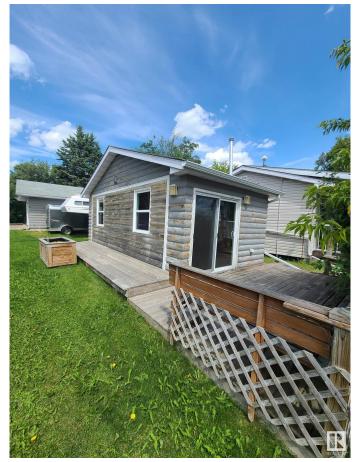

## \$525,000

0 Bedroom, 0.00 Bathroom, Rural on 0.00 Acres

Rizzie Beach, Rural Parkland County, AB

Privacy, Prestige, and Potential on Alberta's Finest Lakefront. Build your dream home at LAKEFRONT just steps from the Wabamun Sailing Club. This spacious 50' x 150' level lot sits right on the water's edgeâ€"an ideal spot to build a family retreat that will be enjoyed for years to come. Only 12 minutes from the Town of Wabamun and 45 minutes from Edmonton, it's the perfect balance of peaceful escape and convenience. Zoned RS Residential. Utilities (well and electricity) need to be added. Property includes a newer double garage and a cozy bunkhouse with a deckâ€"perfect for weekend getaways while you plan your build.