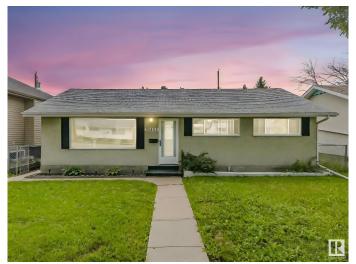

#### \$279,900

3 Bedroom, 1.00 Bathroom, 1,063 sqft Single Family on 0.00 Acres

Britannia Youngstown, Edmonton, AB

Charming Britannia Bungalow – No Basement, No Problem! This bright and welcoming 1,063 sq. ft. bungalow offers 3 comfortable bedrooms, 1 full bath, and a dedicated dining area â€" perfect for cozy meals or entertaining guests. Nestled on a spacious 50' x 110' lot, you'll love the mature trees, quiet street, and the generous backyard that's ideal for kids, pets, or re-development. This clean & well maintained home makes a smart choice for first-time buyers or investors and features a newer furnace. Live, rent, or hold for future infill â€" the possibilities are wide open. Enjoy a single detached garage, proximity to parks, schools, and shopping, plus quick access to Mayfield Road and 170 St. Easy commute to Downtown, Royal Alex Hosp, WEM or Misericordia Hosp.

Built in 1958