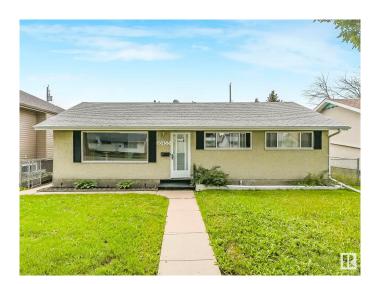

#### \$279,900

3 Bedroom, 1.00 Bathroom, 1,063 sqft Single Family on 0.00 Acres

Britannia Youngstown, Edmonton, AB

Charming Britannia Bungalow – No Basement, No Problem! This bright and welcoming 1,063 sq. ft. bungalow offers 3 comfortable bedrooms, 1 full bath, and a dedicated dining area â€" perfect for cozy meals or entertaining guests. Nestled on a spacious 50' x 110' lot, you'll love the mature trees, quiet street, and the generous backyard that's ideal for kids, pets, or re-development. This clean & well maintained home makes a smart choice for first-time buyers or investors and features a newer furnace. Live, rent, or hold for future infill â€" the possibilities are wide open. Enjoy a single detached garage, proximity to parks, schools, and shopping, plus quick access to Mayfield Road and 170 St. Easy commute to Downtown, Royal Alex Hosp, WEM or Misericordia Hosp.

Built in 1958