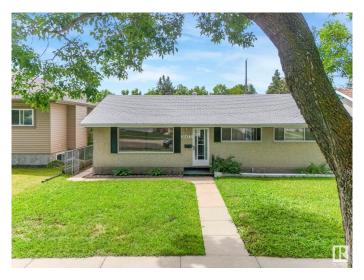

#### \$279,900

3 Bedroom, 1.00 Bathroom, 1,063 sqft Single Family on 0.00 Acres

Britannia Youngstown, Edmonton, AB

Charming Britannia Bungalow – No Basement, No Problem! This bright and welcoming 1,063 sq. ft. bungalow offers 3 comfortable bedrooms, 1 full bath, and a dedicated dining area â€" perfect for cozy meals or entertaining guests. Nestled on a spacious 50' x 110' lot, you'll love the mature trees, quiet street, and the generous backyard that's ideal for kids, pets, or re-development. This clean & well maintained home makes a smart choice for first-time buyers or investors and features a newer furnace. Live, rent, or hold for future infill â€" the possibilities are wide open. Enjoy a single detached garage, proximity to parks, schools, and shopping, plus quick access to Mayfield Road and 170 St. Easy commute to Downtown, Royal Alex Hosp, WEM or Misericordia Hosp.

Built in 1958