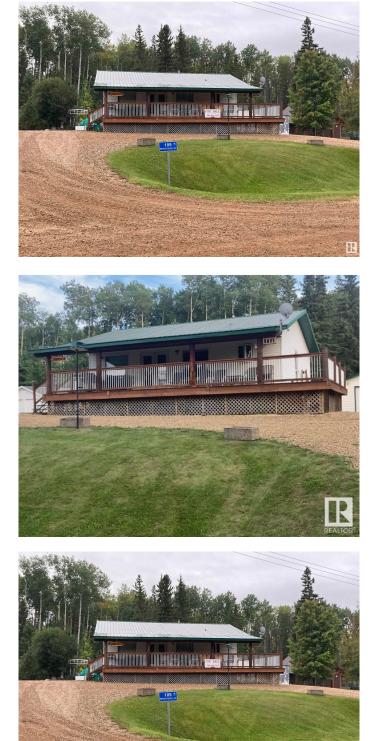

#### \$361,000

1 Bedroom, 1.50 Bathroom, 1,008 sqft Rural on 0.63 Acres

Fawcett lake, Rural Lesser Slave River M.D., AB

Welcome to SERENE country living! The seller is also including 1/4 OWNERSHIP of a **PRIVATE DOCK!** Located in the natural Alberta bush with the most gorgeous sunsets, beautiful beach area, camping and year round fishing. Whether your looking for a weekend retreat or a quiet retirement home, this is a MUST SEE! Right off Fawcett Lake, and the famous Fawcett Lake Resort known for its Walleye fishing, quad country and 4 wheel ATV's, this property is also located on the Trans Canada trail. This gorgeous one owner home comes FULLY FURNISHED, NEVER SMOKED IN, with NO PETS and has been taken care of immaculately. From the metal roof, the spray foam insulation, to the beautiful pine treated deck, pine hardwood throughout the main floor, you see the warmth, care and love throughout. The main floor highlights include Master Bedroom with ensuite, laundry room, second bedroom, kitchen with like new appliances. Basement is FULLY FINISHED with a huge flex room, bar, and another fully furnished bedroom, and bathroom.

## Amenities

Features Bar, Deck, Detectors Smoke, Fire Pit, Front Porch, Insulation-Upgraded, Lake Privileges, No Smoking Home, Parking-Visitor, R.V. Storage, Recreation Room/Centre

### Exterior

| Exterior          | Wood                                                               |
|-------------------|--------------------------------------------------------------------|
| Exterior Features | Backs Onto Park/Trees, Boating, Environmental Reserve, Lake Access |
|                   | Property, Lake View, Landscaped, Private Fishing, Private Setting  |