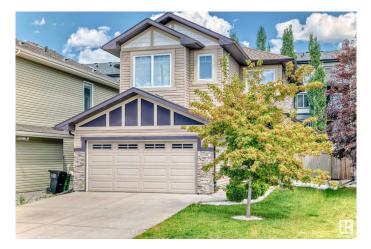

# \$574,900 - 723 57 Street, Edmonton

MLS® #E4445248

#### \$574,900

3 Bedroom, 3.00 Bathroom, 1,967 sqft Single Family on 0.00 Acres

Charlesworth, Edmonton, AB

Step into over 2609 SQ.FT of beautifully designed living space in this exceptionally well-maintained 2013 BUILT AIR-CONDITIONED modern home. With 1967 sq.ft. above ground and a fully finished 642 sq.ft basement, this property perfectly balances style, functionality, & comfort. The **OPEN-CONCEPT** main floor is an entertainer's dream, featuring a **GOURMET KITCHEN w GRANITE** COUNTERTOP, spacious pantry, and a cozy breakfast nook. The inviting living & dining areas flow seamlessly onto LARGE DECK perfect for relaxing or hosting guests. A 2-pc bath & laundry room with SINK completes the main level. Upstairs, you'll find 3 generously sized BEDROOMS, incl. a luxurious primary bedroom, along with 2 full BATHS & a BONUS ROOM. The FULLY FINISHED BASEMENT adds even more versatile living space and is completed with a STYLISH WINE BAR, a REC ROOM, and an additional half bath. DOUBLE ATTACHED GARAGE offers added convenience. Home is located on a quite CUL-DE-SAC and is walking distance to a pond and walking trails!!