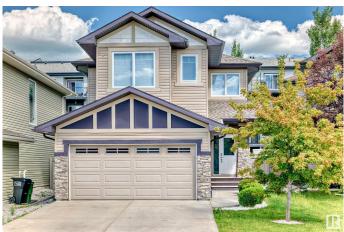

# \$574,900 - 723 57 Street, Edmonton

MLS® #E4445248

#### \$574,900

3 Bedroom, 3.00 Bathroom, 1,967 sqft Single Family on 0.00 Acres

Charlesworth, Edmonton, AB

Step into over 2609 SQ.FT of beautifully designed living space in this exceptionally well-maintained 2013 BUILT AIR-CONDITIONED modern home. With 1967 sq.ft. above ground and a fully finished 642 sq.ft basement, this property perfectly balances style, functionality, & comfort. The **OPEN-CONCEPT** main floor is an entertainer's dream, featuring a **GOURMET KITCHEN w GRANITE** COUNTERTOP, spacious pantry, and a cozy breakfast nook. The inviting living & dining areas flow seamlessly onto LARGE DECK perfect for relaxing or hosting guests. A 2-pc bath & laundry room with SINK completes the main level. Upstairs, you'll find 3 generously sized BEDROOMS, incl. a luxurious primary bedroom, along with 2 full BATHS & a BONUS ROOM. The FULLY FINISHED BASEMENT adds even more versatile living space and is completed with a STYLISH WINE BAR, a REC ROOM, and an additional half bath. DOUBLE ATTACHED GARAGE offers added convenience. Home is located on a quite CUL-DE-SAC and is walking distance to a pond and walking trails!!