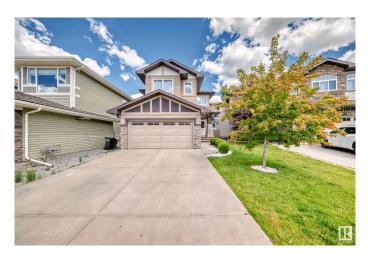

# \$574,900 - 723 57 Street, Edmonton

MLS® #E4445248

#### \$574,900

3 Bedroom, 3.00 Bathroom, 1,967 sqft Single Family on 0.00 Acres

Charlesworth, Edmonton, AB

Step into over 2609 SQ.FT of beautifully designed living space in this exceptionally well-maintained 2013 BUILT AIR-CONDITIONED modern home. With 1967 sq.ft. above ground and a fully finished 642 sq.ft basement, this property perfectly balances style, functionality, & comfort. The **OPEN-CONCEPT** main floor is an entertainer's dream, featuring a **GOURMET KITCHEN w GRANITE** COUNTERTOP, spacious pantry, and a cozy breakfast nook. The inviting living & dining areas flow seamlessly onto LARGE DECK perfect for relaxing or hosting guests. A 2-pc bath & laundry room with SINK completes the main level. Upstairs, you'll find 3 generously sized BEDROOMS, incl. a luxurious primary bedroom, along with 2 full BATHS & a BONUS ROOM. The FULLY FINISHED BASEMENT adds even more versatile living space and is completed with a STYLISH WINE BAR, a REC ROOM, and an additional half bath. DOUBLE ATTACHED GARAGE offers added convenience. Home is located on a quite CUL-DE-SAC and is walking distance to a pond and walking trails!!