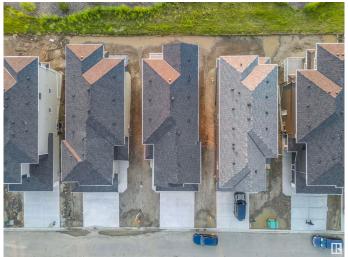

# \$730,000 - 6338 17 St, Rural Leduc County

MLS® #E4445358

### \$730,000

5 Bedroom, 4.50 Bathroom, 2,647 sqft Rural on 0.01 Acres

Irvine Creek, Rural Leduc County, AB

This Beautiful BRAND NEW House on walkout lot backing to pond. Perfect blend of modern design and tranquil living. Featuring 5 spacious bedrooms, including a convenient main-floor bedroom with attached full bath and dual primary suites upstairs, this home ensures comfort and privacy for the entire family. Step inside to be welcomed by soaring ceilings in the formal living room, seamlessly transitioning into an open-concept family room and a chef-inspired kitchen, complete with a functional spice kitchen. Thoughtfully designed with 8-foot doors, Located just minutes from the airport, schools, shopping, and other amenities, Irvine Creek is the ideal setting for your dream family home. 5 bedrooms, 5 bath ,walkout basement backing to pond very rare find.

#### **Essential Information**

MLS® # E4445358 Price \$730,000

Bedrooms 5

Bathrooms 4.50 Full Baths 4

Half Baths 1

Square Footage 2,647

Acres 0.01

Year Built 2025 Type Rural