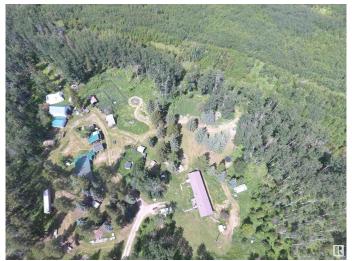

# \$469,649

4 Bedroom, 2.00 Bathroom, 1,530 sqft Rural on 153.73 Acres

None, Rural Yellowhead, AB

Peaceful Country Living â€" Undivided Quarter Section Near Chip Lake & Lobstick River Just a one-hour drive from the city and only 3 km off the Yellowhead Highway, this unique and scenic property offers the perfect blend of privacy, nature, and functionality. Nestled near the Lobstick River and Chip Lakeâ€"well-known for excellent fishing and huntingâ€"this undivided quarter section (ű153 acres) is a haven for wildlife and outdoor enthusiasts alike. Trails throughout the property are frequently traveled by deer, moose, and other wildlife, making this a nature lover's dream. The land features hundreds of mature spruce and pine trees, wild berry bushes, and approximately 20 acres of fenced pastureâ€"ideal for a small herd of cattle or horses. Fencing is current and in excellent condition, ensuring your livestock is well-contained and protected. The property includes a 1,530 sq.ft. single-wide manufactured home, plus infrastructure from a former 1,650 sq.ft. residence (now in