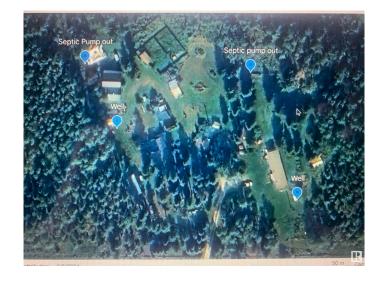

# \$469,649

4 Bedroom, 2.00 Bathroom, 1,530 sqft Rural on 153.73 Acres

None, Rural Yellowhead, AB

Peaceful Country Living â€" Undivided Quarter Section Near Chip Lake & Lobstick River Just a one-hour drive from the city and only 3 km off the Yellowhead Highway, this unique and scenic property offers the perfect blend of privacy, nature, and functionality. Nestled near the Lobstick River and Chip Lakeâ€"well-known for excellent fishing and huntingâ€"this undivided quarter section (ű153 acres) is a haven for wildlife and outdoor enthusiasts alike. Trails throughout the property are frequently traveled by deer, moose, and other wildlife, making this a nature lover's dream. The land features hundreds of mature spruce and pine trees, wild berry bushes, and approximately 20 acres of fenced pastureâ€"ideal for a small herd of cattle or horses. Fencing is current and in excellent condition, ensuring your livestock is well-contained and protected. The property includes a 1,530 sq.ft. single-wide manufactured home, plus infrastructure from a former 1,650 sq.ft. residence (now in