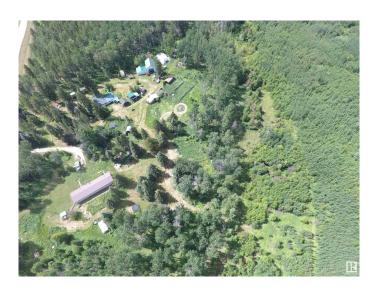

# \$469,649

4 Bedroom, 2.00 Bathroom, 1,530 sqft Rural on 153.73 Acres

None, Rural Yellowhead, AB

Peaceful Country Living â€" Undivided Quarter Section Near Chip Lake & Lobstick River Just a one-hour drive from the city and only 3 km off the Yellowhead Highway, this unique and scenic property offers the perfect blend of privacy, nature, and functionality. Nestled near the Lobstick River and Chip Lakeâ€"well-known for excellent fishing and huntingâ€"this undivided quarter section (ű153 acres) is a haven for wildlife and outdoor enthusiasts alike. Trails throughout the property are frequently traveled by deer, moose, and other wildlife, making this a nature lover's dream. The land features hundreds of mature spruce and pine trees, wild berry bushes, and approximately 20 acres of fenced pastureâ€"ideal for a small herd of cattle or horses. Fencing is current and in excellent condition, ensuring your livestock is well-contained and protected. The property includes a 1,530 sq.ft. single-wide manufactured home, plus infrastructure from a former 1,650 sq.ft. residence (now in