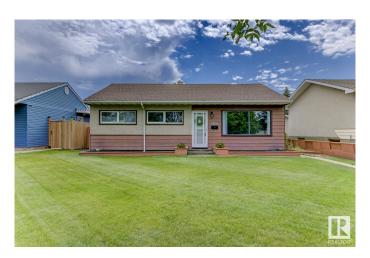

## \$319.000

3 Bedroom, 1.00 Bathroom, 1,102 sqft Single Family on 0.00 Acres

Athlone, Edmonton, AB

Welcome to this charming, fully renovated bungalow offering over 1,100 sq. ft. of cozy living space. Oversized windows fill the home with natural light, creating a warm and inviting feel. Recent updates include fresh paint throughout, the kitchen features newer appliances, updated countertops, and a stylish backsplash. The home has plenty of space, offering 3 generous sized bedrooms and 1 fully renovated bath. Major upgrades in 2016 include the furnace, roof, most windows, and flooringâ€"adding lasting value. Brand new washer/dryer. Enjoy the covered patio, spacious yard, detached single garage, and handy mudroom for extra storage. Located in the family-friendly community of Athlone, close to schools, parks, and transit. Don't miss this fantastic opportunity to own a move-in-ready gem!