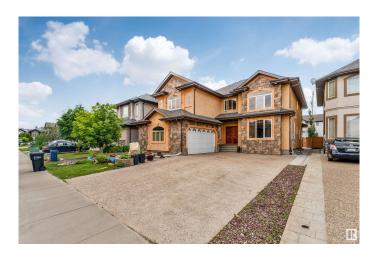

# \$1,049,900 - 6807 18 Avenue, Edmonton

MLS® #E4445860

#### \$1,049,900

5 Bedroom, 5.50 Bathroom, 3,759 sqft Single Family on 0.00 Acres

Summerside, Edmonton, AB

Step into this stunning home that blends elegant design with a true family oasis. From impressive curb appeal to a spacious yard, perfect for recreation and entertaining. As you enter through grand double doors, you're greeted by soaring vaulted ceilings, an open-to-below feature, and beautiful architectural arches that create a sense of grandeur throughout. The main floor boasts a private office, expansive living spaces with oversized windows that flood the home with natural light, and an extended chef's kitchen with stainless steel appliances, walk-in pantry, and circular dining areaâ€"all enhanced by upgraded designer lighting. Also on the main- a full bath & laundry room. Upstairs, a dual staircase leads to a lux primary suite with a spa-inspired bath. A second bedroom features its own 4-piece ensuite, while the third while the 3rd & 4th bedrooms share a Jack and Jill bath. The fully finished basement offers even more living space with a large rec room, second kitchen, 2nd living, a bedr and 2 baths

### **Essential Information**

| MLS® # | E4445860    |
|--------|-------------|
| Price  | \$1,049,900 |

| Bedrooms       | 5                      |
|----------------|------------------------|
| Bathrooms      | 5.50                   |
| Full Baths     | 5                      |
| Half Baths     | 1                      |
| Square Footage | 3,759                  |
| Acres          | 0.00                   |
| Year Built     | 2007                   |
| Туре           | Single Family          |
| Sub-Type       | Detached Single Family |
| Style          | 2 Storey               |
| Status         | Active                 |