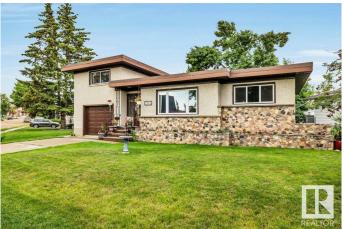

# \$349,900

4 Bedroom, 2.00 Bathroom, 956 sqft Single Family on 0.00 Acres

Old Town\_STPL, Stony Plain, AB

Charming home in the heart of Stony Plain, just steps from downtown and backing onto a park/playground. This solid built home has been with the family since it was constructed and is a true time capsule in mint condition. Its unique design and curb appeal will instantly have you loving it. Gorgeous west facing yard with a garden, shed, back alley with park beyond will be hard to beat. Inside the character filled home has 2 bathrooms, 4 bedrooms and a den. Newer appliances, windows, furnace etc have been updated. Rarely do homes in this price range come available.

# **Exterior**

Exterior Wood, Stone, Stucco

Exterior Features Back Lane, Backs Onto Park/Trees, Landscaped, Schools, Shopping

Nearby

Roof Tar & T

Construction Wood, Stone, Stucco

Foundation Concrete Perimeter