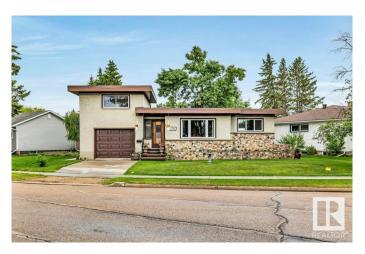

# \$349,900

4 Bedroom, 2.00 Bathroom, 956 sqft Single Family on 0.00 Acres

Old Town\_STPL, Stony Plain, AB

Charming home in the heart of Stony Plain, just steps from downtown and backing onto a park/playground. This solid built home has been with the family since it was constructed and is a true time capsule in mint condition. Its unique design and curb appeal will instantly have you loving it. Gorgeous west facing yard with a garden, shed, back alley with park beyond will be hard to beat. Inside the character filled home has 2 bathrooms, 4 bedrooms and a den. Newer appliances, windows, furnace etc have been updated. Rarely do homes in this price range come available.

# **Exterior**

Exterior Wood, Stone, Stucco

Exterior Features Back Lane, Backs Onto Park/Trees, Landscaped, Schools, Shopping

Nearby

Roof Tar & T

Construction Wood, Stone, Stucco

Foundation Concrete Perimeter