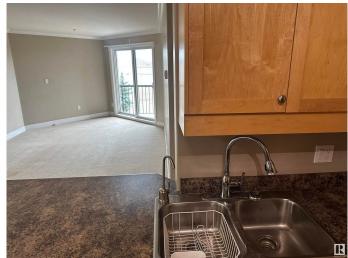

## \$194,900

2 Bedroom, 2.00 Bathroom, 863 sqft Condo / Townhouse on 0.00 Acres

Pembina, Edmonton, AB

Palisades Park Villas third floor fully Air Conditioned unit with 2 bedrooms and 2 full baths. Kitchen features maple cabinets and black appliances. The Primary Bedroom is a good size and has a walk in closet as well as a full ensuite including tub and shower. Step out onto the west facing deck with natural gas for your BBQ. Includes One heated underground parking stall with a storage cage. Plenty of stores nearby and not far from the Anthony Henday and Yellowhead.

# Interior

Interior Features ensuite bathroom

**Appliances** Air Conditioning-Central, Dishwasher-Built-In, Oven-Microwave,

Refrigerator, Stacked Washer/Dryer, Stove-Electric, Window Coverings

Heating Fan Coil, Natural Gas