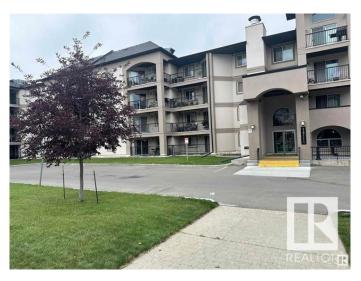

## \$194,900

2 Bedroom, 2.00 Bathroom, 863 sqft Condo / Townhouse on 0.00 Acres

Pembina, Edmonton, AB

Palisades Park Villas third floor fully Air Conditioned unit with 2 bedrooms and 2 full baths. Kitchen features maple cabinets and black appliances. The Primary Bedroom is a good size and has a walk in closet as well as a full ensuite including tub and shower. Step out onto the west facing deck with natural gas for your BBQ. Includes One heated underground parking stall with a storage cage. Plenty of stores nearby and not far from the Anthony Henday and Yellowhead.

# Interior

Interior Features ensuite bathroom

**Appliances** Air Conditioning-Central, Dishwasher-Built-In, Oven-Microwave,

Refrigerator, Stacked Washer/Dryer, Stove-Electric, Window Coverings

Heating Fan Coil, Natural Gas