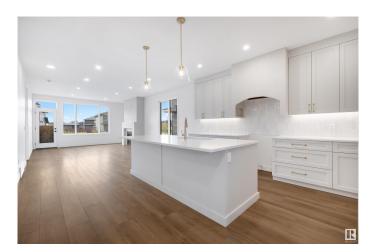

#### \$778,000

5 Bedroom, 2.50 Bathroom, 1,522 sqft Single Family on 0.00 Acres

Fenwyck, Spruce Grove, AB

This beautifully designed bungalow by HRD Homes offers 1,522 sq ft of main-floor living plus a fully finished basement, perfect for families or entertaining. The main floor features a spacious primary bedroom with a walk-in closet and ensuite, along with a second bedroom and convenient main-floor laundry. The fully finished basement adds three additional bedrooms, providing ample space for guests or a growing family. High-end details include a custom plaster fireplace, a stunning plaster hood fan in the kitchen, and modern finishes throughout. Enjoy the convenience of a double-car garage with hot and cold water bibs. This home seamlessly combines style, functionality, and comfort in a prime location.