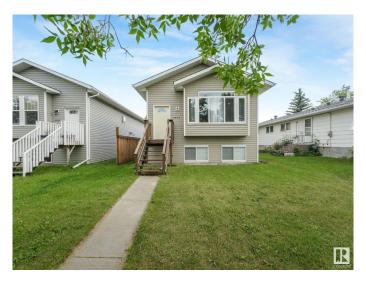

# \$319,900 - 5035 51 Avenue, Lamont

MLS® #E4446275

### \$319,900

2 Bedroom, 2.00 Bathroom, 1,170 sqft Single Family on 0.00 Acres

Lamont, Lamont, AB

Single Detached Home, Raised Bungalow, 2 Bedroom, 2 bath. Main Floor features a large living room and dining on laminated flooring, vaulted ceiling, kitchen with lots of cabinet and a stainless steel appliances, closets, main 4 piece washroom, primary bedroom with 4pc ensuite and the second bedroom. The basement offers partially finished with large recreation room, 9ft ceiling, side entrance for a potential tenant, utility rooms and laundry area, standby rough in plumbing for future washroom.

#### **Exterior**

Exterior Wood, Vinyl

Exterior Features Landscaped, Playground Nearby, Shopping Nearby, View Downtown

Roof Asphalt Shingles

Construction Wood, Vinyl

Foundation Concrete Perimeter