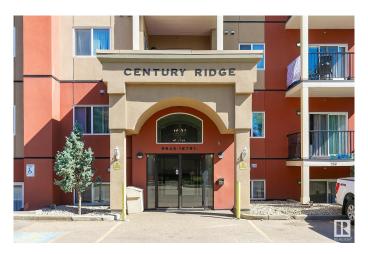

## \$174,900

2 Bedroom, 2.00 Bathroom, 955 sqft Condo / Townhouse on 0.00 Acres

Glenwood (Edmonton), Edmonton, AB

2 bedroom, 2 full bath that includes the 4 piece ensuite, corner unit condo. One of the largest units within the complex, south facing with a balcony. Large foyer, open plan, kitchen with island, roomy living room, primary bedroom with a 4 piece ensuite. In unit washer and dryer, large in unit storage room. Carpet free, laminate flooring. Clean, non smoking, quick possession possible. Great location close to everything in west Edmonton, buses, restaurants, shopping... One block walk to Mayfield Common. This location has a walkability score of 82 out of 100.

#### **Exterior**

Exterior Wood, Stucco

Exterior Features Landscaped, Playground Nearby, Public Transportation, Schools,

**Shopping Nearby** 

Roof Asphalt Shingles

Construction Wood, Stucco

Foundation Concrete Perimeter