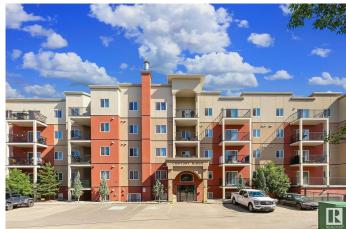

## \$174,900

2 Bedroom, 2.00 Bathroom, 955 sqft Condo / Townhouse on 0.00 Acres

Glenwood (Edmonton), Edmonton, AB

2 bedroom, 2 full bath that includes the 4 piece ensuite, corner unit condo. One of the largest units within the complex, south facing with a balcony. Large foyer, open plan, kitchen with island, roomy living room, primary bedroom with a 4 piece ensuite. In unit washer and dryer, large in unit storage room. Carpet free, laminate flooring. Clean, non smoking, quick possession possible. Great location close to everything in west Edmonton, buses, restaurants, shopping... One block walk to Mayfield Common. This location has a walkability score of 82 out of 100.

#### **Exterior**

Exterior Wood, Stucco

Exterior Features Landscaped, Playground Nearby, Public Transportation, Schools,

**Shopping Nearby** 

Roof Asphalt Shingles

Construction Wood, Stucco

Foundation Concrete Perimeter