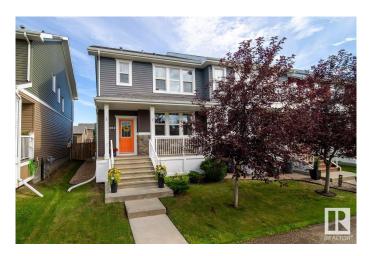

#### \$444.000

3 Bedroom, 2.50 Bathroom, 1,418 sqft Single Family on 0.00 Acres

Robinson, Leduc, AB

Welcome to this polished open floor plan home in popular Robinson. This lovely home boasts a bright kitchen with granite counters, eating bar, SS appliances and tons of natural lighting. The dining area and living room area is enhanced by the wall mounted fireplace. The rear entry leads to a raised deck with gas BBQ hookup, overlooking the landscaped / fenced rear yard. The upper floor provides 3 beds, main bath, laundry area, and spacious master-bed with a 3 pce ensuite & walk-in closet. The basement is ready for your finishing touches. Double detached garage completes the package. A pleasure to show.

Year Built 2013

Single Family Type

Sub-Type Half Duplex

Style 2 Storey
Status Active