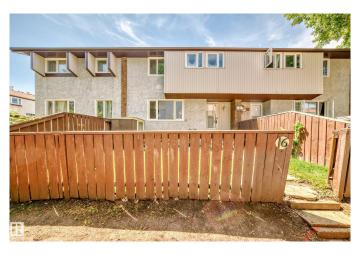

# \$167,500 - 16 14225 82 Street, Edmonton

MLS® #E4446614

#### \$167,500

3 Bedroom, 1.00 Bathroom, 924 sqft Condo / Townhouse on 0.00 Acres

Kildare, Edmonton, AB

Discover this beautifully RENOVATED 3-bedroom, 2-storey townhouse in the heart of Kildare!Freshly painted and move-in ready, this bright and spacious home offers modern updates and fantastic value. The main floor has a spacious living room with ample sunlight, dining room and cozy kitchen. The NEW SAMSUNG fridge and stove Upstairs you have 3 bedrooms and one full bathroom. The finished basement provides extra living space, den and furnace room with new LG washer and dryer. This home also features a brand NEW FURNACE. While the fenced front yard with new SOD is perfect for relaxing or entertaining. Ideally situated with easy access to Yellowhead Trail and Anthony Henday, you're just minutes from schools, parks, shopping malls, playgrounds, and bus stopsâ€"everything you need is close by! Don't miss this fantastic opportunity!

## **Community Information**

Address 16 14225 82 Street

Area Edmonton Subdivision Kildare

City Edmonton
County ALBERTA

Province AB

Postal Code T5E 2V7

### **Exterior**

Exterior Wood, Stucco

Exterior Features Fenced, Landscaped, Public Transportation, Schools, Shopping Nearby

Roof Asphalt Shingles

Construction Wood, Stucco

Foundation Concrete Perimeter