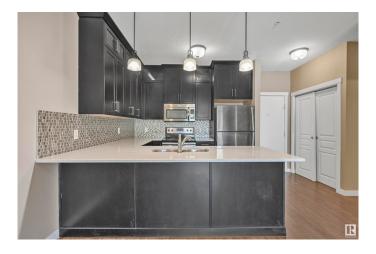

## \$256,800

2 Bedroom, 2.00 Bathroom, 823 sqft Condo / Townhouse on 0.00 Acres

Walker, Edmonton, AB

ATTN first-time homebuyers & investors. Welcome to Village at Walker Lake. This spacious open-concept two-bedroom, 2 bath condo w/ a walk-through closet offers an abundance of natural light. This home features air conditioning, 9' ceilings, a chef's kitchen with stainless steel appliances & quartz countertops, in-suite laundry, a ground level powered stall & storage. This well-maintained complex offers visitor parking & is conveniently located near shopping, walking trails & Lake. It also has quick proximity to Anthony Henday, South Common, schools & public transportation. A must-see!