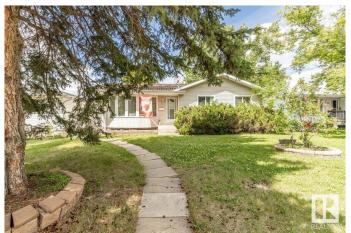

#### \$378,000

3 Bedroom, 2.00 Bathroom, 1,040 sqft Single Family on 0.00 Acres

Corinthia Park, Leduc, AB

If you have been waiting for a bungalow with a large detached garage where the lot still allows space for kids to play you better get your moving boxes ready. A rare find these days with 3 bedrooms and 2 bathrooms. A fenced yard and space to park your RV.

#### **Exterior**

Exterior Wood, Vinyl

Exterior Features Airport Nearby, Back Lane, Fenced, Flat Site, Playground Nearby

Roof Asphalt Shingles

Construction Wood, Vinyl

Foundation Concrete Perimeter