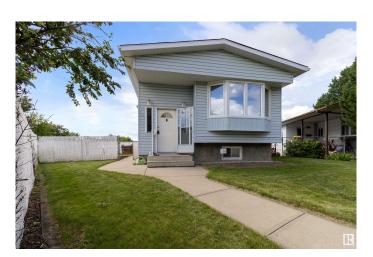

# \$359,900 - 243 Lee Ridge Road, Edmonton

MLS® #E4447503

## \$359,900

3 Bedroom, 2.00 Bathroom, 1,254 sqft Single Family on 0.00 Acres

Lee Ridge, Edmonton, AB

Lovely bi-level on large west backing lot in quiet cul-de-sac. Spacious living room and huge family size dining room plus eating nook. European kitchen with stainless steel appliances. 3 bedrooms and 2 full baths. Main floor laundry. Full basement is 90 finished with family and rec rooms. Fresh modern paint. Newer hi-eff furnace. Shingles only 2 years old. Fully fenced for children and pets with chain link. Oversized double + parking pad. Room for RV parking.