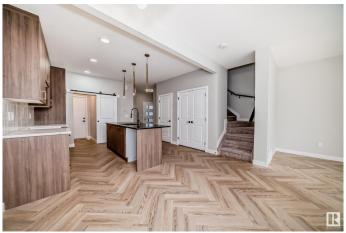

## \$479,888

3 Bedroom, 2.50 Bathroom, 1,397 sqft Single Family on 0.00 Acres

Mattson, Edmonton, AB

This stunning QUICK POSSESSION half-duplex home in the emerging community of Mattson. Experience open-concept living in this modern home with an attached 2-car garage. The main floor features 9' ceilings, a mudroom, pantry, and half bath for convenience. The kitchen includes 42" cabinets, a water line for the fridge, a gas line to the stove, and \$3,000 toward appliances, all highlighted by elegant dual toned stone countertops. Upstairs offers a laundry area, full bath, and three spacious bedrooms. The primary suite includes a walk-in closet and luxurious 4-piece ensuite. With a side entry and legal suite rough-ins for future development. Front and back landscaping included. Photos from a previous build & may differ; interior colors are not represented, upgrades may vary, no appliances included. VT of previous build, interior colors represented.