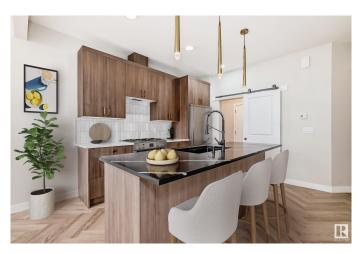

## \$479,888

3 Bedroom, 2.50 Bathroom, 1,397 sqft Single Family on 0.00 Acres

Mattson, Edmonton, AB

This stunning QUICK POSSESSION half-duplex home in the emerging community of Mattson. Experience open-concept living in this modern home with an attached 2-car garage. The main floor features 9' ceilings, a mudroom, pantry, and half bath for convenience. The kitchen includes 42" cabinets, a water line for the fridge, a gas line to the stove, and \$3,000 toward appliances, all highlighted by elegant dual toned stone countertops. Upstairs offers a laundry area, full bath, and three spacious bedrooms. The primary suite includes a walk-in closet and luxurious 4-piece ensuite. With a side entry and legal suite rough-ins for future development. Front and back landscaping included. Photos from a previous build & may differ; interior colors are not represented, upgrades may vary, no appliances included. VT of previous build, interior colors represented.