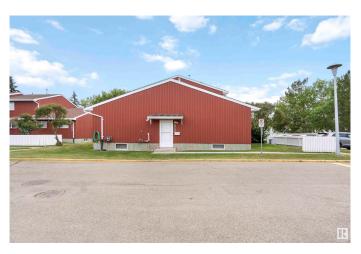

## \$210,900 - 10642 Beaumaris Road, Edmonton

MLS® #E4447628

## \$210,900

3 Bedroom, 2.00 Bathroom, 797 sqft Condo / Townhouse on 0.00 Acres

Lorelei, Edmonton, AB

Looking for your first home? This charming 3-bedroom, 2-baths bungalow-style corner unit is Beaumaris Square offers the perfect blend of comfort and location. Featuring new laminate flooring, updated windows, a cozy patio, finished basement, and assigned parking, it checks all the boxes. Enjoy quiet, family-friendly community just across from Beaumaris Lake, next to a school, playground, and open field - ideal for strolling and spending your day outdoors. Don't miss this opportunity to own in a great location!

## **Community Information**

Address 10642 Beaumaris Road

Area Edmonton

Subdivision Lorelei

City Edmonton
County ALBERTA

Province AB

Postal Code T5X 3N4

**Amenities** 