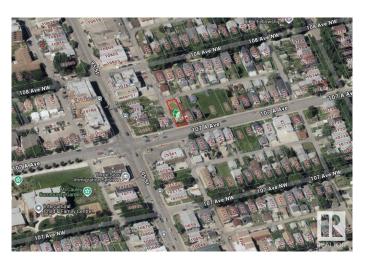

# \$210,000 - 9352 107a Avenue, Edmonton

MLS® #E4448035

### \$210,000

0 Bedroom, 0.00 Bathroom, Single Family on 0.00 Acres

Mccauley, Edmonton, AB

33' X 122' ~ (4,026 Sq. Ft.) Vacant CORNER lot! Ready for your infill development and NO demolition required! RM h16 (Medium Scale Res.) offers many opportunities and build options. High visibility location with major transit right out front. Walk, ride or transit straight to the Downtown core. Kitty-corner to the McCauley Community Gardens.

## **Community Information**

Address 9352 107a Avenue

Area Edmonton
Subdivision Mccauley
City Edmonton
County ALBERTA

Province AB

Postal Code T5H 0Z3

#### **Exterior**

Exterior Features Back Lane, Corner Lot, Public Transportation, Shopping Nearby