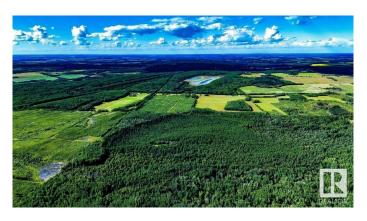

## \$184,000

0 Bedroom, 0.00 Bathroom, Rural on 160.00 Acres

None, Rural Athabasca County, AB

For more information, please click on "View Listing on Realtor Website". Embrace the beauty of nature with this exceptional 160 acre recreational quarter, just a short 15 minutes from Athabasca. Easily accessed via a service road 800 meters off gravel. Perfect for outdoor enthusiasts, hunters, or anyone seeking a peaceful retreat, this property offers an escape from the ordinary. Wander through rolling terrain, where thriving wildlifeâ€"whitetail deer, moose, and elkâ€"roam freely, great for wildlife observation or private hunting. A seasonal river meanders through the land, providing a natural water source that attracts game. The wildlife has formed an array of natural walking trails, making it a prime location for year-round outdoor activities. Whether you're seeking solitude, adventure, or simply the serenity of nature, this property offers an excellent opportunity to reconnect with the wild. Zoned Agricultural, located 6 kilometers east of Highway 2. Surface Land Lease (Natural Gas).