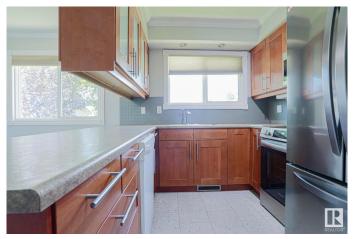

# \$459,900

4 Bedroom, 2.00 Bathroom, 1,058 sqft Single Family on 0.00 Acres

Broxton Park, Spruce Grove, AB

Discover this professionally renovated 4-bedroom, 2-bath bungalow in the heart of Spruce Grove, offering over 7,000 sq ft of fully fenced yard space with durable chain link for privacy and security. Inside, enjoy brand new carpets and flooring, fresh paint throughout, a spacious layout, and an extra-large basement rec room perfect for entertaining or relaxing. Recent upgrades include a new furnace, hot water tank, and updated electrical panel for peace of mind. The property also features a heated and insulated single-and-a-half garage for year-round use, plus a 10x12 shed for added storage. Located close to schools and parks, this move-in-ready home combines comfort, style, and functionality in a prime family-friendly location.

# Interior

Appliances Dishwasher-Built-In, Refrigerator, Storage Shed, Stove-Electric, Vacuum

System Attachments, Vacuum Systems

Heating Forced Air-1, See Remarks, Electric, Natural Gas

Stories 2

Has Basement Yes