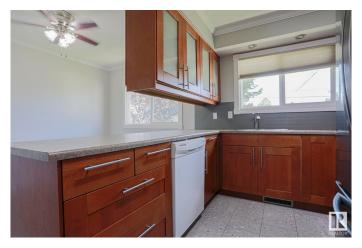

# \$459,900

4 Bedroom, 2.00 Bathroom, 1,058 sqft Single Family on 0.00 Acres

Broxton Park, Spruce Grove, AB

Discover this professionally renovated 4-bedroom, 2-bath bungalow in the heart of Spruce Grove, offering over 7,000 sq ft of fully fenced yard space with durable chain link for privacy and security. Inside, enjoy brand new carpets and flooring, fresh paint throughout, a spacious layout, and an extra-large basement rec room perfect for entertaining or relaxing. Recent upgrades include a new furnace, hot water tank, and updated electrical panel for peace of mind. The property also features a heated and insulated single-and-a-half garage for year-round use, plus a 10x12 shed for added storage. Located close to schools and parks, this move-in-ready home combines comfort, style, and functionality in a prime family-friendly location.

# Interior

Appliances Dishwasher-Built-In, Refrigerator, Storage Shed, Stove-Electric, Vacuum

System Attachments, Vacuum Systems

Heating Forced Air-1, See Remarks, Electric, Natural Gas

Stories 2

Has Basement Yes