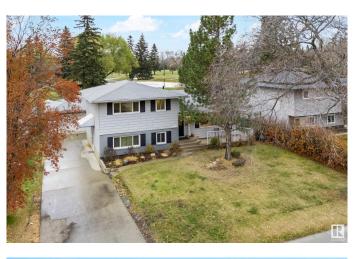

# \$639,000 - 1934 Glenmore Avenue, Sherwood Park

MLS® #E4448239

#### \$639,000

5 Bedroom, 3.50 Bathroom, 1,164 sqft Single Family on 0.00 Acres

Broadmoor Estates, Sherwood Park, AB

Welcome to this stunning home backing directly onto the golf course! This property offers both luxury and versatility, with a fully legal basement suite that features two spacious bedrooms and two bathrooms. The suite enjoys its own private backyard space and deck, providing serene views of the golf course. The main floor showcases an open-concept layout with a living room, dining area, and a beautifully renovated kitchen boasting guartz countertops and modern finishes. Adjacent to the living space is a 10x10 sunroom, ideal for enjoying a morning coffee, watching storms roll through, or catching glimpses of the Northern Lights from the comfort of the deck. This home offers two distinct living rooms upstairs one TV room and one entertainment room ensuring you don't sacrifice space with the addition of the basement suite. With three bedrooms and two bathrooms on the upper level, there's no shortage of room for family and guests to spread out.