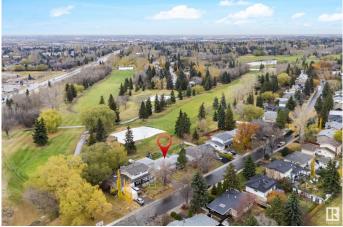

#### \$639,000

5 Bedroom, 3.50 Bathroom, 1,164 sqft Single Family on 0.00 Acres

Broadmoor Estates, Sherwood Park, AB

Welcome to this stunning home backing directly onto the golf course! This property offers both luxury and versatility, with a fully legal basement suite that features two spacious bedrooms and two bathrooms. The suite enjoys its own private backyard space and deck, providing serene views of the golf course. The main floor showcases an open-concept layout with a living room, dining area, and a beautifully renovated kitchen boasting guartz countertops and modern finishes. Adjacent to the living space is a 10x10 sunroom, ideal for enjoying a morning coffee, watching storms roll through, or catching glimpses of the Northern Lights from the comfort of the deck. This home offers two distinct living rooms upstairs one TV room and one entertainment room ensuring you don't sacrifice space with the addition of the basement suite. With three bedrooms and two bathrooms on the upper level, there's no shortage of room for family and guests to spread out.

## Exterior

| Exterior          | Wood, Brick, Metal                                              |
|-------------------|-----------------------------------------------------------------|
| Exterior Features | Backs Onto Park/Trees, Fenced, Golf Nearby, Landscaped, No Back |
|                   | Lane, Schools, Shopping Nearby                                  |
| Roof              | Asphalt Shingles                                                |
| Construction      | Wood, Brick, Metal                                              |
| Foundation        | Concrete Perimeter                                              |