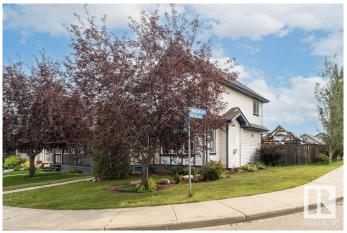

#### \$440.000

3 Bedroom, 2.50 Bathroom, 1,340 sqft Single Family on 0.00 Acres

Summerwood, Sherwood Park, AB

Finish the updates on this excellent 3 bed, 2.5 bath home on an oversized lot in Summerwood. This spacious 1340 sq ft home features new paint and flooring, a cozy gas fireplace, and an abundance of natural light. With a double detached garage, ample street parking, and a corner lot location, this property is ideal for a young family. Enjoy the private and well-maintained yard, perfect for outdoor gatherings. The master bedroom boasts a walk-in closet and ensuite, while the children's bedrooms offer plenty of space. Proximity to amenities and schools makes this home a perfect choice. Finish what is left with your personal touches on this gem and make it your own!

### **Exterior**

Exterior Wood, Vinyl

Exterior Features Corner Lot, Fenced, Landscaped, Playground Nearby, Shopping Nearby

Roof Asphalt Shingles

Construction Wood, Vinyl

Foundation Concrete Perimeter