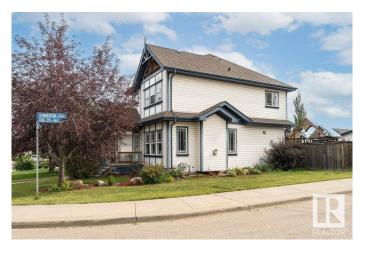

#### \$440.000

3 Bedroom, 2.50 Bathroom, 1,340 sqft Single Family on 0.00 Acres

Summerwood, Sherwood Park, AB

Finish the updates on this excellent 3 bed, 2.5 bath home on an oversized lot in Summerwood. This spacious 1340 sq ft home features new paint and flooring, a cozy gas fireplace, and an abundance of natural light. With a double detached garage, ample street parking, and a corner lot location, this property is ideal for a young family. Enjoy the private and well-maintained yard, perfect for outdoor gatherings. The master bedroom boasts a walk-in closet and ensuite, while the children's bedrooms offer plenty of space. Proximity to amenities and schools makes this home a perfect choice. Finish what is left with your personal touches on this gem and make it your own!

### **Exterior**

Exterior Wood, Vinyl

Exterior Features Corner Lot, Fenced, Landscaped, Playground Nearby, Shopping Nearby

Roof Asphalt Shingles

Construction Wood, Vinyl

Foundation Concrete Perimeter