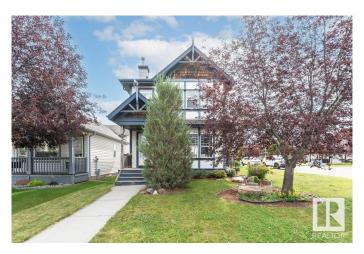

#### \$440.000

3 Bedroom, 2.50 Bathroom, 1,340 sqft Single Family on 0.00 Acres

Summerwood, Sherwood Park, AB

Finish the updates on this excellent 3 bed, 2.5 bath home on an oversized lot in Summerwood. This spacious 1340 sq ft home features new paint and flooring, a cozy gas fireplace, and an abundance of natural light. With a double detached garage, ample street parking, and a corner lot location, this property is ideal for a young family. Enjoy the private and well-maintained yard, perfect for outdoor gatherings. The master bedroom boasts a walk-in closet and ensuite, while the children's bedrooms offer plenty of space. Proximity to amenities and schools makes this home a perfect choice. Finish what is left with your personal touches on this gem and make it your own!

### **Exterior**

Exterior Wood, Vinyl

Exterior Features Corner Lot, Fenced, Landscaped, Playground Nearby, Shopping Nearby

Roof Asphalt Shingles

Construction Wood, Vinyl

Foundation Concrete Perimeter